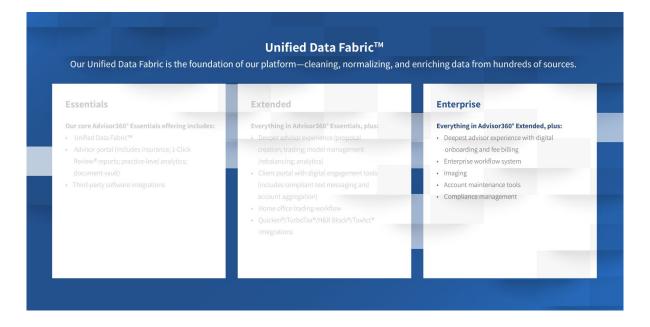

### What's included

Get everything in our Advisor360° Extended offering, plus:

- Deepest advisor experience with digital onboarding and fee billing
- Account maintenance tools
- Compliance management

- Enterprise workflow system
- Imaging

#### With Advisor360° Enterprise, you'll get:

- Advisor portal with digital onboarding and fee billing: Open and service multiple accounts through a single unified experience—one that includes investments, insurance, and banking products. Our digital account opening capability increases your straight-through processing rates, creates efficiencies for advisors, and facilitates online collaboration between advisors and their clients.
- Enterprise workflow system: Provide consistent internal processes and service requests using our workflow management tools, which can be configured to accommodate your specific needs. Provide transparency and visibility to your advisors and home office staff with reporting directly in the platform.

• **Imaging:** Get 17a-4 compliant storage of books and records with our integrated document imaging workflow tools.